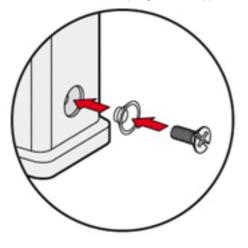

The information and the dimensions contained are not binding and may be changed without prior notice. The drawing's dimensions are in mm.

Enclosures with IP44 degree of protection.

To achieve the IP66/IP67 protection rating, a kit is available which includes a seal to be fitted under the insert fastening screw supplied with the kit (see example illustrated), instead of the screw with spring washer supplied with the insert.